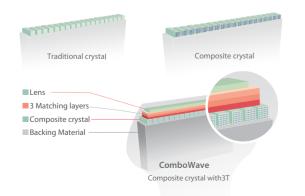

### Advanced Ultrasound Technology

ComboWave transducers integrated with Mindray's unique 3T technology, allowing you to experience outstanding performance with extreme image resolution and uniformity in animal abdomen, small parts, reproduction and more.