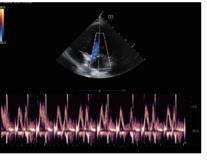

M Mode of Canine Heart

Feline Abdomen

Canine Bladder

Canine Kidney

Color Mode of Canine Kidney

TDI QA of Canine Heart

TDI of Canine Heart

PW Mode of Canine Heart