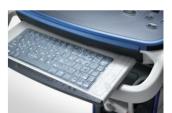

21.5" high resolution LED Monitor 178° viewing angle, ultra slim & easy cleaning

Sliding keypad with protective silicon film Anti-liquid, anti-animal hairs

Unique design for cable management

300 Mbps Wi-Fi with easy connection everywhere