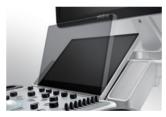

13.3" anti-glare touch screen 30° rotation, easy cleaning

4 active transducer ports Transducer ports protective covers

Stable wheels with small footprint Anti hair-wrapped, 360° rotation