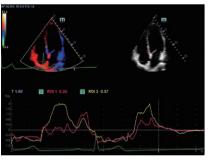

M Mode of Canine Heart

Feline Abdomen

Canine Bladder

Canine Kidney

Color Mode of Canine Kidney

TDI QA of Canine Heart

TDI of Canine Heart

PW Mode of Canine Heart

#### Animal cardiac solutions:

- CW/PW automatic tracking & analysis
- Free Xros M for anatomical M mode
- Free Xros CM for curved anatomical M mode
- Tissue Doppler Imaging (supporting 4 modes)
- Tissue Doppler Imaging with Quantitative Analysis